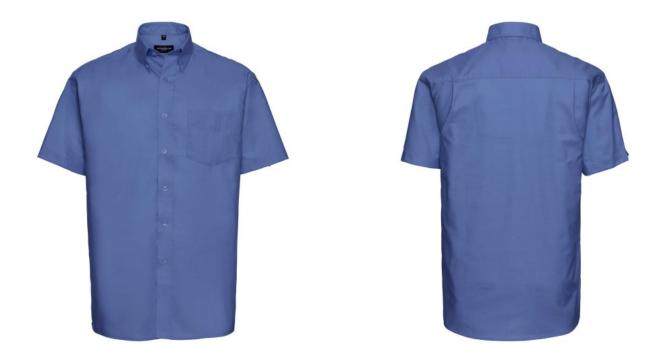

## **RUSSELL MEN'S SHORT SLEEVE SHIRT EASY CARE OXFORD**

#### **Basic informations**

Size: 3X1 Length: 56 Width: 37 Height: 23 Size: 3X1

Color: Aztec blue

### **Specification**

RUSSELL Men's Short Sleeve Shirt EASY CARE OXFORD. Ideal choice for corporate wear because everyone looks good. Classic collar with or without buttons, two buttons on cuff. 70% Cotton / 30% Oxford polyester, 130/135 g / m2. Wash at 40 degrees. EASY CARE - fast-drying, easy to iron Aztc Blu 19/47/48